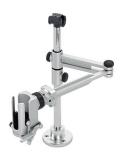

Allows adjustment for different positions according to your work needs.

RWT Adjustable Rework Arm
It supports Heaters Hose Set
allowing hands-free operation.
Due to an included adapter unit
the Rework Arm is suitable for
JTSE and TESE.

Tool Holder allows inclination and rotation adjustment.