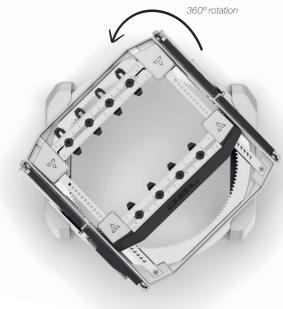

#### Adaptability

### Set different heights to find your ideal position

or to adjust the distance between the PCB and the heating area of the preheater.

It allows **fast**, **easy and precise PCB changing**, guaranteeing proper positioning thanks to the sliding guide and the spring force.