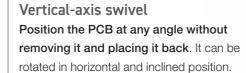

Optimize workflow with fast and precise PCB handling



# PSS Multiaxis Rotative PCB Support

Perfect to help you perform all your soldering and rework jobs in any position.

- Ensures fast and precise PCB handling in any position.
- Turn your PCB upside-down (180°) in one movement.
- Ideal for repetitive soldering jobs, saving you time and optimizing workflow.
- Designed to simplify your work, with or without preheater.





#### Horizontal-axis swivel

#### Turn your PCB upside down (180°) in one movement.

This has the advantage that the PCB does not have to be repositioned if soldering is to be carried out on the top and on the bottom side of the PCB.

It is also possible to fix the support choosing between 4 different tilt positions: 25°, 35°, 45° and 55°.









#### Adaptability

### Set different heights to find your ideal position

or to adjust the distance between the PCB and the heating area of the preheater.

It allows **fast**, **easy and precise PCB changing**, guaranteeing proper positioning thanks to the sliding guide and the spring force.



## Use with preheater

Indispensable for avoiding thermal shock on multilayer PCBs while reworking.

PSS Support is perfect for working with PHSE Preheater, a complete solution to rework small / medium PCBs, such as the ones commonly used in electronic industries. The support allows you to work continuously on the PCB without waiting for it to cool down.

Matchless reliability in temperature accuracy and control of the PCBA so that no component is damaged.



## Make your work more comfortable