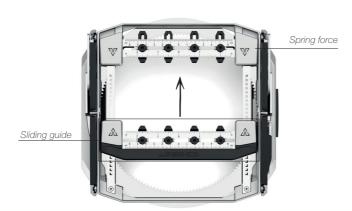

#### Adaptability

### Set different heights to find your ideal position

or to adjust the distance between the PCB and the heating area of the preheater.

It allows **fast**, **easy and precise PCB changing**, guaranteeing proper positioning thanks to the sliding guide and the spring force.