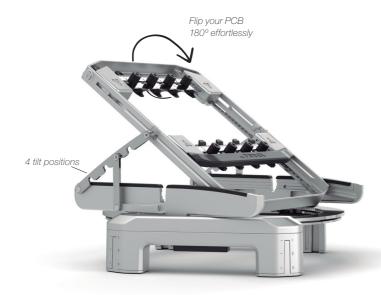

#### Horizontal-axis swivel

#### Turn your PCB upside down (180°) in one movement.

This has the advantage that the PCB does not have to be repositioned if soldering is to be carried out on the top and on the bottom side of the PCB.

It is also possible to fix the support choosing between 4 different tilt positions: 25°, 35°, 45° and 55°.