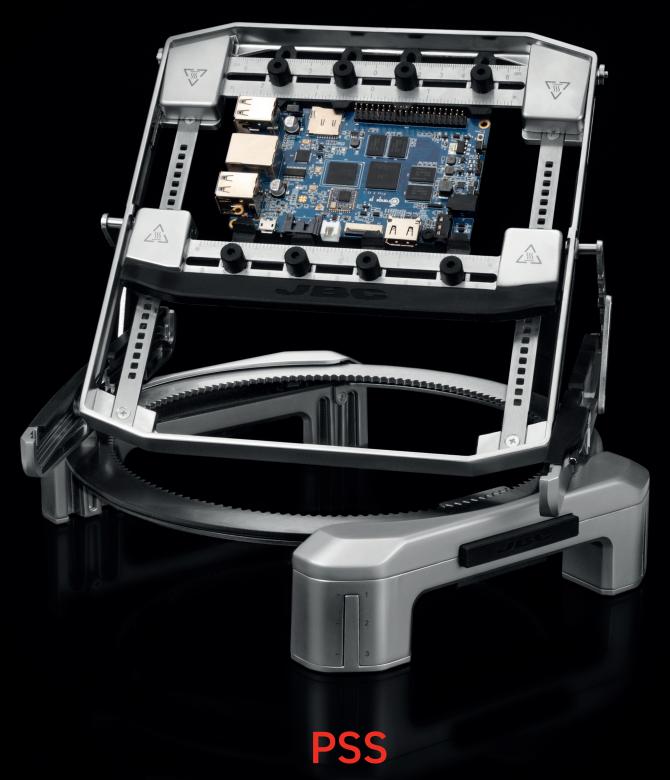

Optimize workflow with fast and precise PCB handling

# PSS Multiaxis Rotative PCB Support

Perfect to help you perform all your soldering and rework jobs in any position.

- Ensures fast and precise PCB handling in any position.
- Turn your PCB upside-down (180°) in one movement.
- Ideal for repetitive soldering jobs, saving you time and optimizing workflow.
- Designed to simplify your work, with or without preheater.