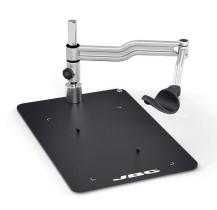

RHS Articulated Hand Rest for PHSEK Preheater Set It provides a point of support for the right hand close to the working zone.

Its base plate is designed to work with PHSEK Preheater Set.

HRR Articulated Right Hand Rest HRL Articulated Left Hand Rest It also provides a point of support very close to the working zone.