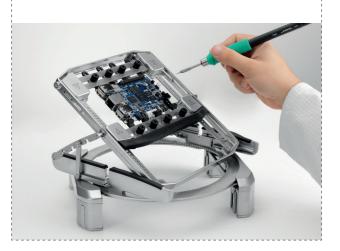

### Set different heights to find your ideal position

or to adjust the distance between the PCB and the heating area of the preheater.

It allows **fast**, **easy and precise PCB changing**, guaranteeing proper positioning thanks to the sliding guide and the spring force.