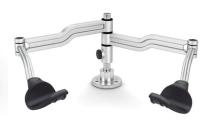

RHS Articulated Hand Rest for PHSEK Preheater Set It provides a point of support for the right hand close to the working zone.

Its base plate is designed to work with PHSEK Preheater Set.

HRR Articulated Right Hand Rest HRL Articulated Left Hand Rest It also provides a point of support very close to the working zone.