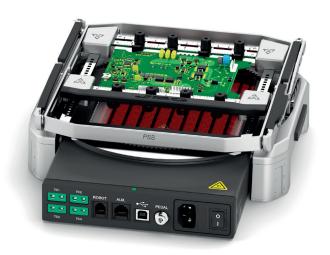

## Use with preheater

Indispensable for avoiding thermal shock on multilayer PCBs while reworking.

PSS Support is perfect for working with PHSE Preheater, a complete solution to rework small / medium PCBs, such as the ones commonly used in electronic industries. The support allows you to work continuously on the PCB without waiting for it to cool down.

Matchless reliability in temperature accuracy and control of the PCBA so that no component is damaged.