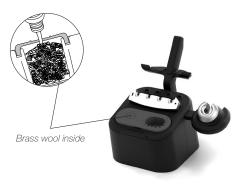

## Wool Replacement

Lift the wiper by using the recess on the edge and disassemble it.

Replace the wool for a new one and reassemble the wiper. Make sure that the wiper is correctly inserted all around

Leave space