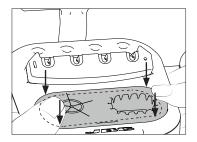

## Wool Replacement

Lift the wiper by using the recess on the edge and disassemble it.

Replace the wool for a new one and reassemble the wiper. Make sure that the wiper is correctly inserted all around

Leave space