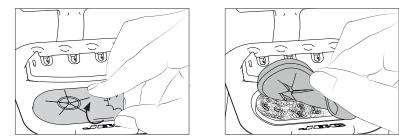

## Wool Replacement

Lift the wiper by using the recess on the edge and disassemble it.

Replace the wool for a new one and reassemble the wiper. Make sure that the wiper is correctly inserted all around

Leave space