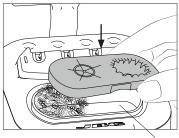

## Wool Replacement

Lift the wiper by using the recess on the edge and disassemble it.

Replace the wool for a new one and reassemble the wiper. Make sure that the wiper is correctly inserted all around

Leave space