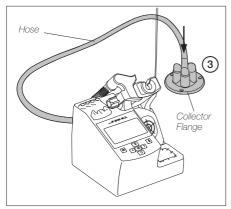

#### Connection

Connect the hose of the fume aspiration duct to the collector flange FAE030 or FAE040 (3). The flanges must be connected to the fume extractor.

The system detects when the tool is returned to the stand and the fume will be automatically absorbed via the aspiration intake (4).