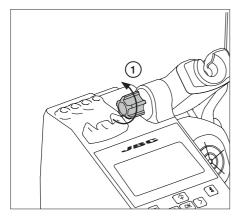

#### Connection

Turn the knob counterclockwise (1) until it loosens.

Insert the fume aspiration duct between the knob and the tool holder (2).

To fix the aspiration duct in place tighten the knob (3)