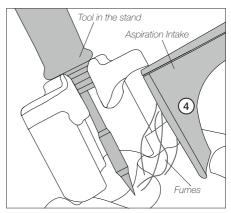

#### Connection

Connect the hose of the fume aspiration duct to the collector flange FAE030 or FAE040 (3). The flanges must be connected to the fume extractor.

The system detects when the tool is returned to the stand and the fume will be automatically absorbed via the aspiration intake (4).

Clean the inside of the aspiration intake (4), if necessary with a cleaning stick.

Assemble all of the components in reverse order.