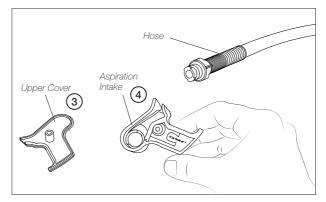

#### Maintenance

Before carrying out maintenance, always allow the tool to cool down.

First remove the hose by twisting it (1). Shake the hose to get rid of the dirt inside.

Then remove the screw (2).

Dismantle the upper cover (3).

Clean the inside of the aspiration intake (4), if necessary with a cleaning stick.

Assemble all of the components in reverse order.