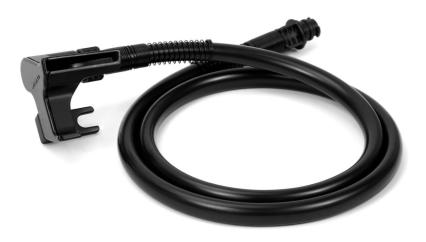

# FAE060

Fume Aspiration Duct for Compact Stations This manual corresponds to the following reference:

FAE060

### Packing List

The following items are included:

| Fume Aspiration Duct |   |      |
|----------------------|---|------|
| for Compact Stations | 1 | unit |
| Ref. FAE060          |   |      |

| Manual       | 1 | unit |
|--------------|---|------|
| Ref. 0029361 |   |      |

#### **Specifications**

| FAE060<br>Fume Aspiration Duct for Compact Stations<br>Ref.: FAE060 |                                                                |  |  |
|---------------------------------------------------------------------|----------------------------------------------------------------|--|--|
| - Length:<br>- Total Net Weight:                                    | 107 cm / 42.13 in<br>186 g / 0.410 lb                          |  |  |
| - Total Package Dimensions / Weight:<br>(L x W x H)                 | 300 x 130 x 65 mm / 281 g<br>11.81 x 5.12 x 2.56 in / 0.619 lb |  |  |
| Complies with CE standards.<br>ESD safe.                            |                                                                |  |  |
|                                                                     |                                                                |  |  |