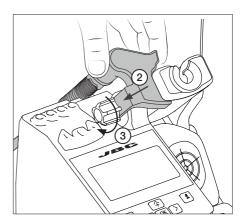

#### Connection

Turn the knob counterclockwise (1) until it loosens.

Insert the fume aspiration duct between the knob and the tool holder (2).

To fix the aspiration duct in place tighten the knob (3)