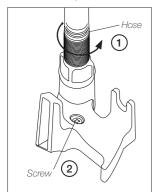

#### Maintenance

Before carrying out maintenance, always allow the tool to cool down.

First remove the hose by twisting it (1). Shake the hose to get rid of the dirt inside.

Then remove the screw (2).

Dismantle the upper cover (3).