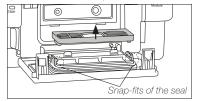

## Filter Replacement

1. Sliding down the side tabs and open the front lid.

2. Remove the worn filter by pulling it upwards out of the snap-fits.

3. Position the new filter with its clear side upwards and with the cross-shaped strud at the left side.