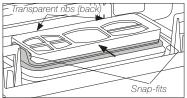

## Filter Replacement

1. Sliding down the side tabs and open the front lid.

2. Remove the worn filter by pulling it upwards out of the snap-fits.

3. Position the new filter with its clear side upwards and with the cross-shaped strud at the left side.

4. Center the filter between the snap-fits and push it in.

5. Push the positioned filter back until it stops against the transparent ribs.

6. Close\* the front lid by pressing against its both upper corners until it clicks.