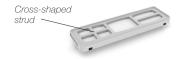

## Filter Replacement

1. Sliding down the side tabs and open the front lid.

2. Remove the worn filter by pulling it upwards out of the snap-fits.

3. Position the new filter with its clear side upwards and with the cross-shaped strud at the left side.