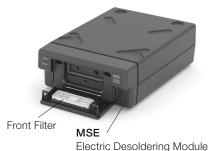

## **Packing List**

For ref. MS10:

Front Filter Set for MSE-B ...... 1 set

(Each set includes 5 filters)

**Manual** ...... 1 unit Ref. 0034152

MS10

Front Filter Set for MSE-B

MS10 filters are used with MSE-B.