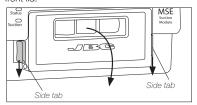

## Filter Replacement

1. Sliding down the side tabs and open the front lid.

2. Remove the worn filter by pulling it upwards out of the snap-fits.

3. Position the new filter with its clear side upwards and with the cross-shaped strud at the left side.