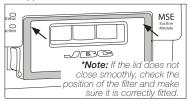

4. Center the filter between the snap-fits and push it in.

5. Push the positioned filter back until it stops against the transparent ribs.

6. Close\* the front lid by pressing against its both upper corners until it clicks.