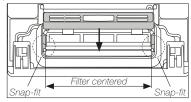

4. Center the filter between the snap-fits and push it in.

5. Push the positioned filter back until it stops against the transparent ribs.

6. Close\* the front lid by pressing against its both upper corners until it clicks.