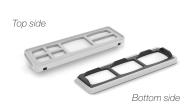

## Filter Replacement

1. Sliding down the side tabs and open the front lid.

2. Remove the worn filter by pulling it upwards out of the snap-fits.

3. Position the new filter with its clear side upwards and with the cross-shaped strud at the left side.

4. Center the filter between the snap-fits and push it in.

5. Push the positioned filter back until it stops against the transparent ribs.

6. Close\* the front lid by pressing against its both upper corners until it clicks.