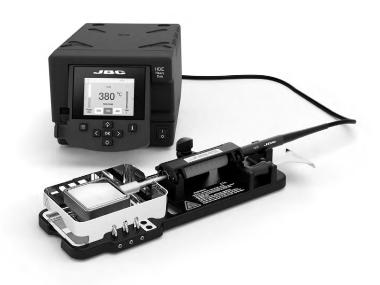

#### Installation

HDE Heavy Duty Control Unit

HDE

## Installation

Heavy Duty Control Unit СНВ Converter Tool Cable Connector T470 Heavy Duty Handle
Handle need to be assembled to CTS
(see CTS use intructions) CTS Solder Pot Stand

C470SP42 Solder Pot Cartridge 40 x 40 (also available C470SP01 Solder Pot Cartridge 18 x 15)