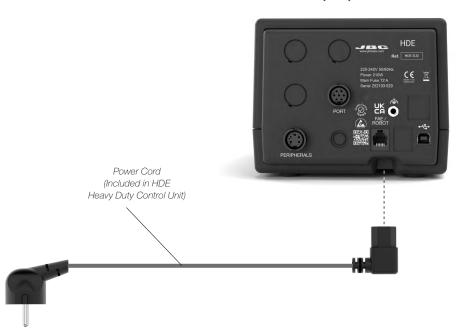

#### Installation

HDE Heavy Duty Control Unit

HDE

## Installation

Heavy Duty Control Unit СНВ Converter Tool Cable Connector T470 Heavy Duty Handle
Handle need to be assembled to CTS
(see CTS use intructions) CTS Solder Pot Stand

C470SP42 Solder Pot Cartridge 40 x 40 (also available C470SP01 Solder Pot Cartridge 18 x 15)