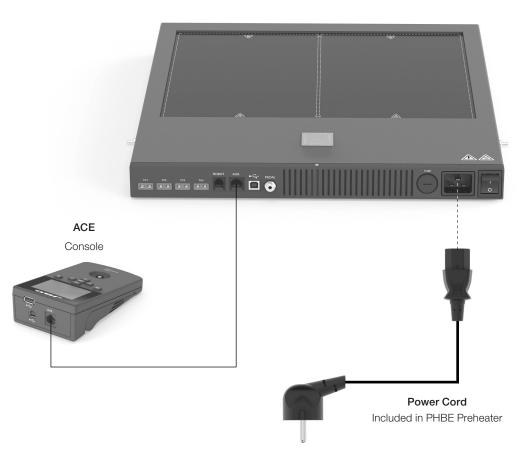

# **RBB**

Rework Bench for PCBs up to 36 x 28 cm / 14 x 11 in

This Plug & Play Guide corresponds to the following references:

#### Ref.

RBB-9A (100 V) RBB-1A (120 V) RBB-2A (230 V)

#### Station

More Information at the product web page



## **Packing List**

The following items are included according to purchased station reference:









Preheater Set for PCBs up to 36 x 28 cm / 14 x 11" ...... 1 unit

Ref. PHBE-9KB (100 V) Ref. PHBE-1KB (120 V) Ref. PHBE-2KB (230 V) 

#### Installation

#### PHBE

Preheater Unit





# **Exploded View**



### **Specifications**

RBB

Rework Bench for PCBs up to 36 x 28 cm / 14 x 11 in

Ref. RBB-9A Ref. RBB-1A Ref. RBB-2A

- Package Dimensions / Weight: (L x H x W)

685 x 610 x 525 mm / 31.31 kg 26.97 x 24.02 x 20.67 in / 69.03 lb

Complies with CE standards.

ESD safe.



Warranty

Information regarding the warranty of each product can be found on the final page of its instruction manual.



This product should not be thrown in the garbage.

In accordance with the European directive 2012/19/EU, electronic equipment at the end of its life must be collected and returned to an authorized recycling facility.