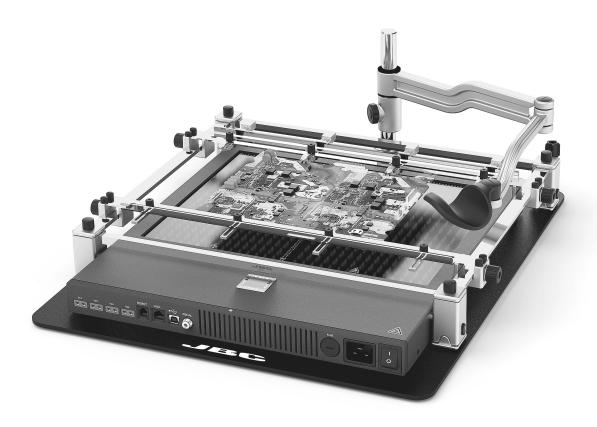

# **RBB**

Rework Bench for PCBs up to 36 x 28 cm / 14 x 11 in

This Plug & Play Guide corresponds to the following references:

## **Packing List**

The following items are included according to purchased station reference:

Preheater Set for PCBs up to 36 x 28 cm / 14 x 11" ...... 1 unit

Ref. PHBE-9KB (100 V) Ref. PHBE-1KB (120 V) Ref. PHBE-2KB (230 V) 

#### PHBE

Preheater Unit