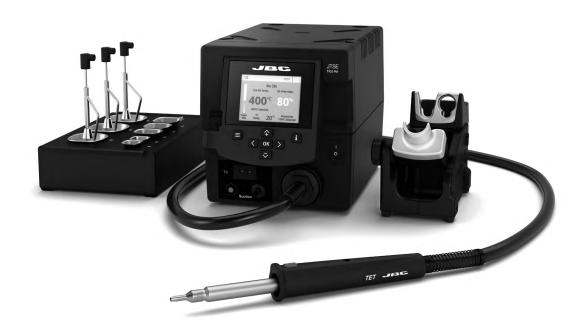

## Precision Hot Air Station

This Plug & Play Guide corresponds to the following references:

Ref.

**TESE-9B** (100 V)

TESE-1B (120 V)

**TESE-2B** (230 V)

#### **Packing List**

The following items are included according purchased station reference:

| JISE                 |     |      |
|----------------------|-----|------|
| Hot Air Control Unit | . 1 | unit |
| Rof ITSE-QUA (100 VA |     |      |

Ref. JTSE-9UA (100 V) Ref. JTSE-1UA (120 V) Ref. JTSE-2UA (230 V)

Stand ...... 1 unit Ref. TE-SF

TET

Precision Heater Hose Set ...... 1 unit Ref. TE-TB (230 V / 120 V)

TN9080

**TET Straight Nozzle Ø 5 mm** ....... 1 unit Ref. TN9080

TN9208

**TET Straight Nozzle Ø 4 mm** .......... 1 unit Ref. TN9208

TN9209

**TET Straight Nozzle Ø 3 mm** .......... 1 unit Ref. TN9209

PH217
Kapton Tape ...... 1 unit

Ref. PH217

PH218

Thermocouple Type K .....1 unit Ref. PH218

**ESHT** 

Magazine for Protectors & Extractors ...... 1 unit Ref. ESHT-A