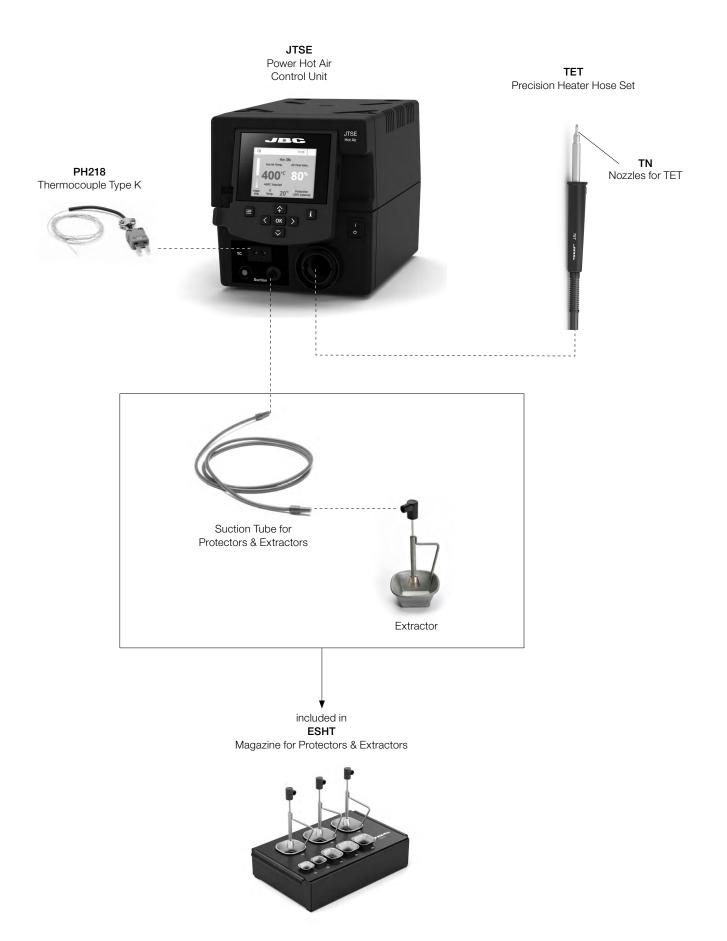

#### **Packing List**

The following items are included according purchased station reference:

| JISE                 |     |      |
|----------------------|-----|------|
| Hot Air Control Unit | . 1 | unit |
| Rof ITSE-QUA (100 VA |     |      |

Ref. JTSE-9UA (100 V) Ref. JTSE-1UA (120 V) Ref. JTSE-2UA (230 V)

Stand ...... 1 unit Ref. TE-SF

TET

Precision Heater Hose Set ...... 1 unit Ref. TE-TB (230 V / 120 V)

TN9080

**TET Straight Nozzle Ø 5 mm** ....... 1 unit Ref. TN9080

TN9208

**TET Straight Nozzle Ø 4 mm** .......... 1 unit Ref. TN9208

TN9209

**TET Straight Nozzle Ø 3 mm** .......... 1 unit Ref. TN9209

PH217
Kapton Tape ...... 1 unit

Ref. PH217

PH218

Thermocouple Type K .....1 unit Ref. PH218

**ESHT** 

Magazine for Protectors & Extractors ...... 1 unit Ref. ESHT-A