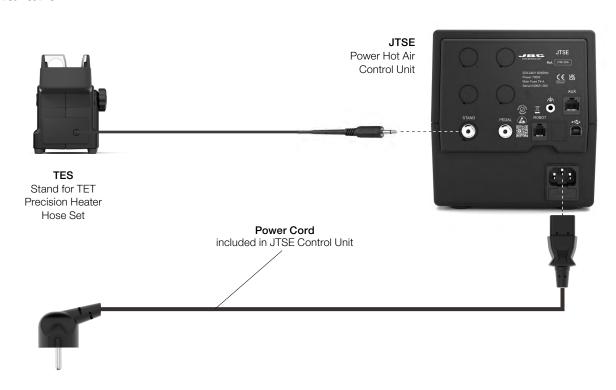

according purchased station reference:













| JISE                 |     |      |
|----------------------|-----|------|
| Hot Air Control Unit | . 1 | unit |
| Rof ITSE-QUA (100 VA |     |      |

Ref. JTSE-9UA (100 V) Ref. JTSE-1UA (120 V) Ref. JTSE-2UA (230 V)



Stand ...... 1 unit Ref. TE-SF

TET

Precision Heater Hose Set ...... 1 unit Ref. TE-TB (230 V / 120 V)













TN9080

**TET Straight Nozzle Ø 5 mm** ....... 1 unit Ref. TN9080

TN9208

**TET Straight Nozzle Ø 4 mm** .......... 1 unit Ref. TN9208

TN9209

**TET Straight Nozzle Ø 3 mm** .......... 1 unit Ref. TN9209













PH217
Kapton Tape ...... 1 unit

Ref. PH217

PH218

Thermocouple Type K .....1 unit Ref. PH218

**ESHT** 

Magazine for Protectors & Extractors ...... 1 unit Ref. ESHT-A

#### Installation





## Installation



### **Specifications**

TESE

**Precision Hot Air Station** 

Ref. **TESE-9B** (100 V) Ref. **TESE-1B** (120 V)

Ref. **TESE-2B** (230 V)

- Package Dimensions / Weight:

 $(L \times H \times W)$ 

474 x 368 x 195 mm / 5.68 kg 18.7 x 14.5 x 7.68 in / 12.54 lb

Complies with CE standards.

ESD safe.



Warranty

Get 2 year JBC warranty by registering here: https://www.jbctools.com/productregistration/within 30 days of purchase.



This product should not be thrown in the garbage.

In accordance with the European directive 2012/19/EU, electronic equipment at the end of its life must be collected and returned to an authorized recycling facility.